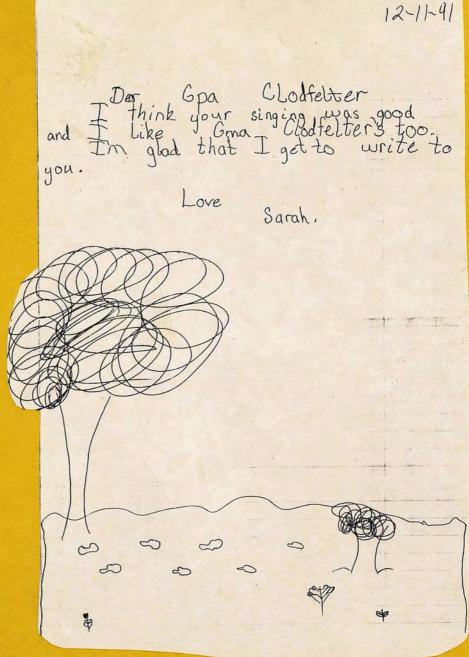

Dear Great Grandpa Claudfelter and Grandma Glaudfelter 1 miss you alor 1's it still snowing in Atah? I'm having fun in Atah? I'm having fun in Cubscout's and Ichool. have pain off my have part off my Bob car, IT's getting sanny in Texas, I't's mostly be rainy in Texas too. Our house is file with ants. are you having for in Ut a hove the pape you Like my letter? By! from Narhan Cloward Happy 80th Birthday Grampa. Nos inne North an ikelle J eff STP