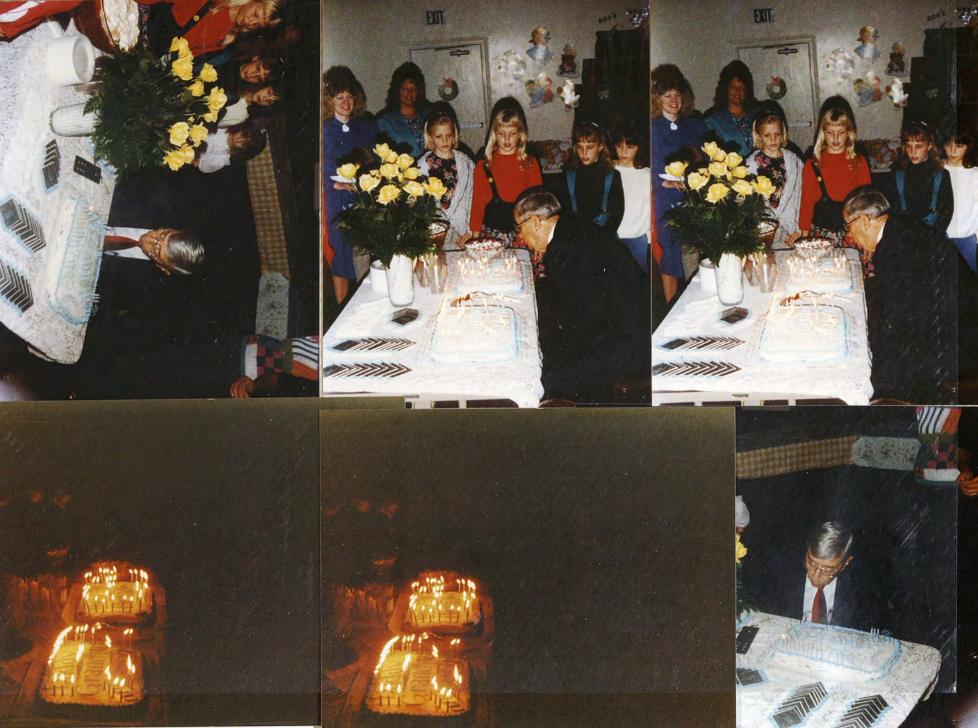

y and stay ones nite: If it'a nice day weller likely go up to Cakley to hear Bill Ray at his Clurch. It all depends upon the weather Arps your day was a good one and that Back of your are Weeping weel and warm. Jeve you Back Mart & Feed

Happy Birthday to an owl-around nice relative! - forrest This is going to be late - copperely since it will know to Be sent on to you. But our wishes die just as sincere .! We have had ever 12 inches of enous. more and and some rain ; Pearlier weather so early - But we were in meet of the maisture. Thing we about the same know here. Weig thing needs to Be dance But Ferd cart do it . it seems , Div Italian friend here in Latin went home last thereaday to find her second Kusband had shat himself. It really shack up the town, no reason given for his act ...



# \*Put another candle on your Birthday cake! Happy Birth Forrest!

Andhav

問

...unless, of course, you can't get a building permit!

chare

•d

1

### Happy Birthday

Happy Birtholay

Francis

BIRTHDAY.

HAPPY