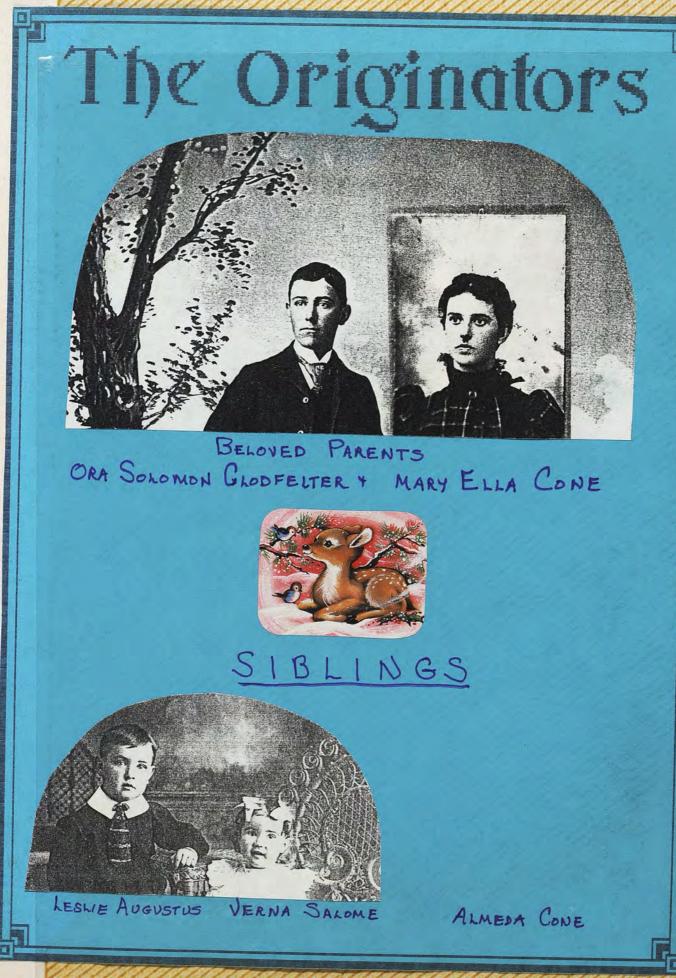

Daddy's parents, Udall, Kansas Killed in a tornado May 25, 1955

SERIOUS

YOUNG

MAN

#15

302DERFD

Ľ

R

FORREST SOLOMON GLODFELTER.

Born 15 November, 1911 near

UDALL, COWLEY CO., KANSAS

The year before the famous event of Saddy's birth, his parents show here in Hore Township, Summer Co., Kauses all the Children except "the baby" are already born by this census. Crav Mary seen Their Jarm, but it is mortgaged. They have had four children, but only these 3 are still living. Oscar Noo-Sur 19110 Censers, Palestine Trop., Summer Co., Kanses (Relatives highlighted) THEY UP